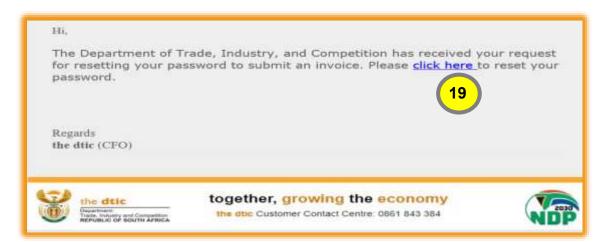

17. confirmation that an email was sent will appear

18. Click on "Click here" to reset the password. (See note 19 below.) An email will be sent to you

19. Reset your password and click on "Reset Password" to activate the new password. (See note 20 below.)