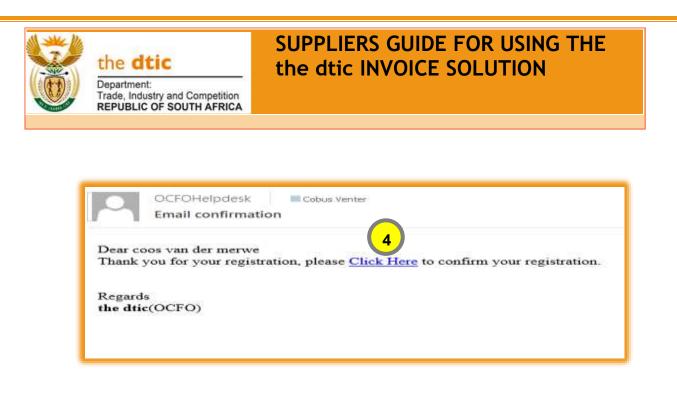

3. A confirmation message will appear referring to an email that must be attended to confirm the registration

| Construct<br>Construct<br>Trade, Industry and Competition<br>Republic OF BOUTH APPRICA | 3<br>Check your email Inbox, a confirmation email is sent to<br>MMashaba@thedtic.gov.za |
|----------------------------------------------------------------------------------------|-----------------------------------------------------------------------------------------|
| Trade, Industry and Compation<br>REPUBLIC OF BOUTH APRICA                              | Wiwiasi iaba@titeutic.gov.za                                                            |

4. Clic on the link "Click here" in the email to confirm the registration . (See note 4 below.)