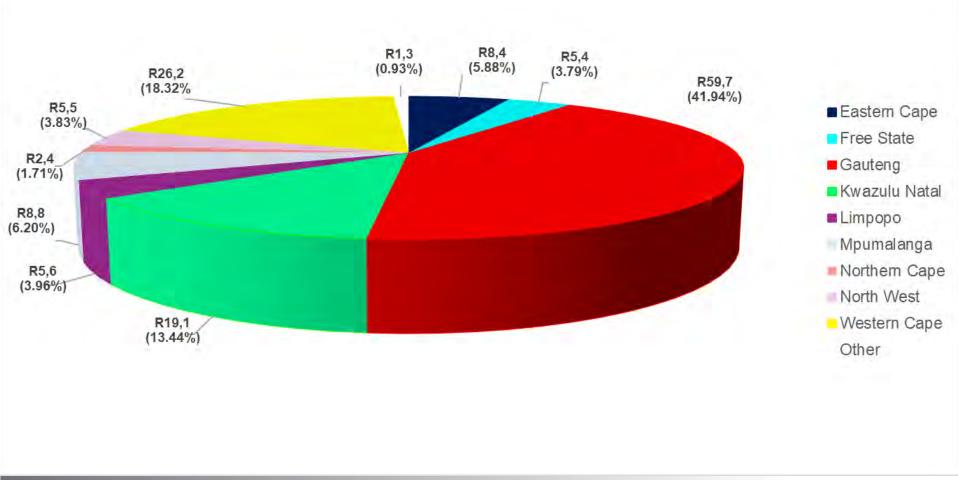

| Unsecured credit        | 28,169,815      | 26,846,123      | 23,251,160      | 22,896,289      | 23,254,987      | 16,35%                    | 1,57%               | -17,45%           |
| Short-term credit       | 2,230,822       | 2,527,141       | 2,109,825       | 2,344,914       | 2,633,749       | 1,85%                     | 12,32%              | 18,06%            |
| Developmental<br>credit | 1,306,980       | 1,583,970       | 2,142,997       | 1,344,696       | 1,589,973       | 1,12%                     | 18,24%              | 21,65%            |
| Total                   | 168,111,690     | 163,624,342     | 141,784,947     | 141,994,383     | 142,262,278     | 100,00%                   | 0,19%               | -15,38%           |



#### **PROVINCIAL DISTRIBUTION: R'BILLION**







### **DEBTORS BOOK: PER CREDIT TYPE**

| Agreements              | 2022-Q3<br>R000 | 2022-Q4<br>R000 | 2023-Q1<br>R000 | 2023-Q2<br>R000 | 2023-Q3<br>R000 | 2023-Q3<br>% Distribution | % Change<br>(Q3/Q2) | % Change<br>(Y/Y) |
|-------------------------|-----------------|-----------------|-----------------|-----------------|-----------------|---------------------------|---------------------|-------------------|
| Mortgages               | 1,165,976,857   | 1,184,338,300   | 1,199,004,490   | 1,207,628,598   | 1,219,653,494   | 52,44%                    | 1,00%               | 4,60%             |
| Secured credit          | 485,163,785     | 493,471,629     | 498,876,742     | 501,898,407     | 503,141,112     | 21,63%                    | 0,25%               | 3,71%             |
| C