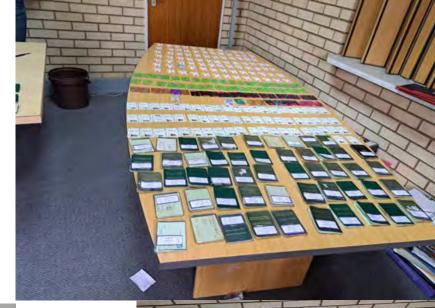

### RAIDS

NCR conducted 15 raids in 6 provinces for various contraventions of the NCA, such as:

- Extending credit whilst not being registered;
- Retention of prohibited consumer instruments;
- Failure to conduct affordability assessments which results in reckless credit lending; and
- Overcharging of cost of credit mostly interest.

### **RAIDS PER DISTRICT MUNICIPALITY**

| NO | PROVINCE      | DISTRICT MUNICIPALITY        | ENFORCEMENT STATUS             |
|----|---------------|------------------------------|--------------------------------|
| 1  | Northern Cape | Frances Baard District       | Referrals to National          |
|    |               | Pixley Ka Seme District      | Consumer Tribunal (NCT)        |
| 2  | Eastern Cape  | OR Tambo District            | and Compliance Notices issued. |
| 3  | Northwest     | Moses Kotane District        |                                |
| 4  | Western Cape  | Cape Winelands District      |                                |
|    |               | Cape Town                    |                                |
| 5  | Limpopo       | Vhembe District              |                                |
| 6  | Gauteng       | City of Tshwane Metropolitan |                                |
|    |               |                              | NR                             |