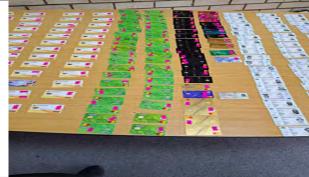

### REGISTRATIONS

- The NCR was able to register 99.02% applications within 7 business days, translating into 1567 (1434 Credit providers, 130 Debt Counsellors and 3 Credit Bureaus) registration certificates (licences) being issued to registrants in all provinces.
- Efficient registration of new entrants in the consumer credit market increases the participation of Small Micro Medium Enterprises which then facilitates the creation of job opportunities and ultimately contributes towards economic growth.

### NCR REGISTRATION CERTIFICATES & WINDOW DECAL

Examples of NCR Registration certificates & window decals