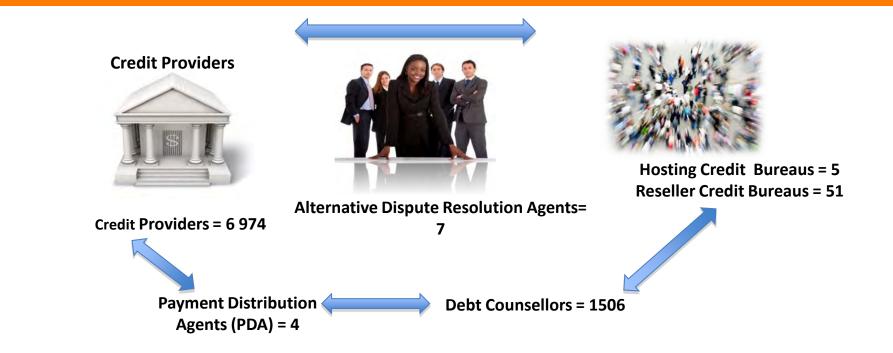

### REGISTRATIONS

- The NCR was able to register 99.02% applications within 7 business days, translating into 1567 (1434 Credit providers, 130 Debt Counsellors and 3 Credit Bureaus) registration certificates (licences) being issued to registrants in all provinces.
- Efficient registration of new entrants in the consumer credit market increases the participation of Small Micro Medium Enterprises which then facilitates the creation of job opportunities and ultimately contributes towards economic growth.