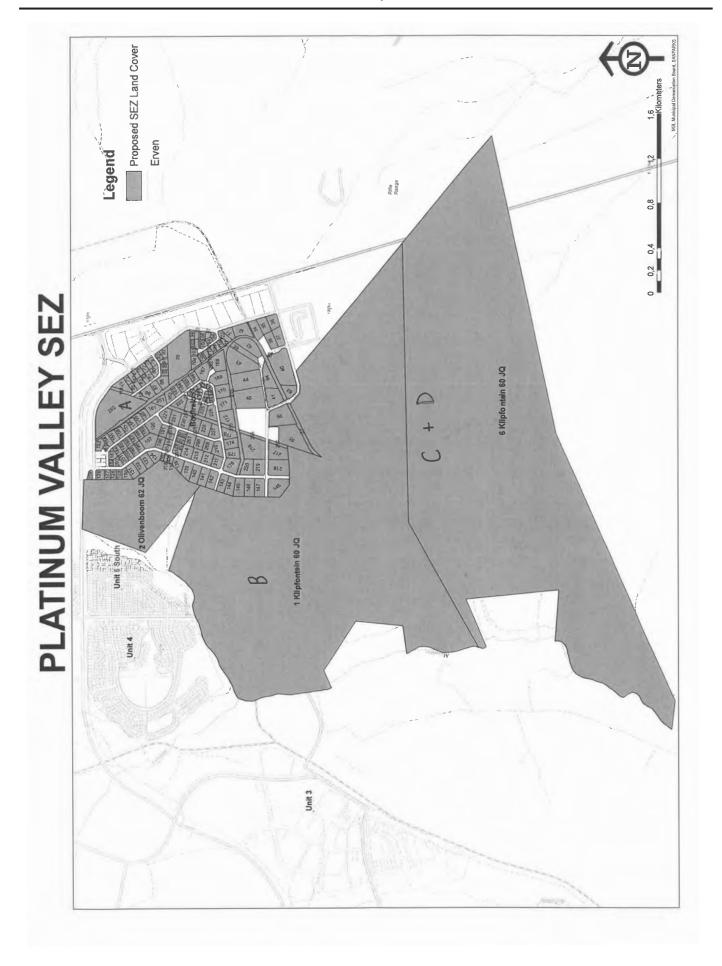

## 1. Intention to designate the Bojanala Special Economic Zone

A total land area of 1175 ha is intended to be designated as the Bojanala Special Economic Zone, located in Mogwase, in the Moses Kotane Local Municipality, Bojanala District, North West province. The SEZ comprises of three (3) land areas which is an industrial park, a fully serviced land with bulk infrastructure and a greenfield site, bordered on the north by the Main road, to the east by the R105, to the south by Remainder of Portion 1 of Klipfontein No. 60-JQ and to the west by the Mogwase township.

Zone A, is bordered to the north by the Main road, to the east by the R105, to the west by zone B and 2 Olivenboom 62 JQ and to the south by zone B.

Zone B, 1 Klipfontein 60 JQ, is bordered to the north by the Mogwase unit 4 and 5 and 2 Olivenboom 62 JQ, to the east by zones A, to the west by Mogwase township and to the south by zone C and D.

Zone C and D, 6 Klipfontein 60 JQ is bordered to the north by zone B, to the east by the R105, to the west by Mogwase township and to the south by Remainder of Portion 1 of Klipfontein No. 60-JQ.

A mixed use land area, 2 Olivenboom 62 JQ, is bordered to the north by the Main road, to the south east by zone A and to the west by Mogwase township unit 5.

A table listing the erf numbers is attached hereto as Annexure A and a map showing the boundaries of the Special Economic Zone is attached hereto as Annexure B.

Members of the public must submit their comments or objections to this notice within 30 days from the date of publication of this notice.