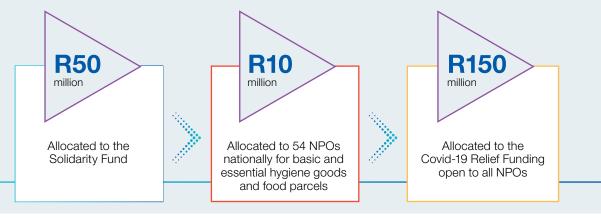

For this reason, we have used our proactive funding model to assist those who needed it most.

NLC Covid-19 response

We have:

Directed **R50 million** to the Solidarity fund

Set up a **R150 million** fund to ease the impact of Covid-19 on NGOs

Availed R10 million

for basic food and hygiene goods to communities

"We see the devastation that Covid-19 has had on the ground. Being able to assist where we can, because of the assistance we get from organisations such as the NLC, is most welcome." Nandi Madadasana from Amlobuzz (NGO), which has assumed the responsibility of distributing food parcels to communities in Gauteng.

In response to the escalating societal need within the pandemic context, the NLC was able to direct R50 million in proactive funding toward relief from the effects of the Covid-19 pandemic through the Solidarity Fund as initiated by the Executive Authority. Proactive funding is the vehicle through which the NLC can provide relief in emergencies and disasters. In addition, the NLC released a further R10 million toward the provision of food and hygiene product hampers nationwide through 54 NGOs.

processes enabled business resilience.

R210 million
Covid-19 relief made available through proactive funding.

Sadly, Covid-19 has had a negative impact on the organisations that work selflessly to serve vulnerable members of society. The NLC recognises the barriers the pandemic has created in the delivery of services and management of operations. For this reason, the Board decided to release R150 million as a further relief measure to NGOs/NPOs and NPCs struggling to stay afloat during this time. The distribution and use of this relief funding has been and will continue to be monitored in line with NLC policies to ensure that beneficiaries in desperate need of assistance receive it timeously.