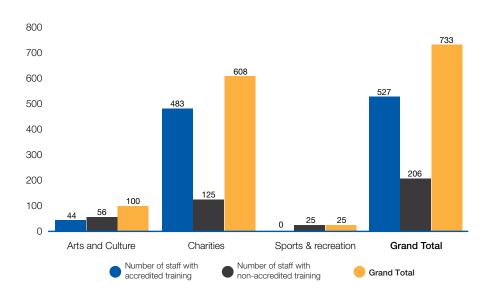

R PER SECTOR



Graph below shows the distribution of job creation among the three sectors. More jobs were created under the Arts, Culture and National Heritage sector, followed by Charities and Miscellaneous sectors. 36 jobs were created in the Sport and Recreation sector. 5,680 jobs (63 percent) were created for women.



## **Operations division** continued

During the year under review, 1,460 monitoring reports were completed. The number is lower than previous years as no site visits could be conducted in the first half of the year due to COVID-19 pandemic and associated containment measures imposed. For the second half of the year, the NLC adopted a virtual monitoring methodology.

# ILLUSTRATES THE NUMBER OF PEOPLE WHO BENEFITTED FROM SKILLS DEVELOPMENT PROGRAMMES FUNDED IN 2020/21



#### BENEFICIARIES REACHED PER FY PER SECTOR 2020/21



Graph on left shows the distribution of beneficiaries reached with services provided by the grantee organisations, through programmes or projects implemented













# Information, communications and technology

#### Overview of activities achieved in line with our values





Maintained the integrity of our systems and prevented incidences of cybersecurity breaches.





Enabled service excellence to all our stakeholders through our agile infrastructure that supported remote engagements and service delivery throughout the pandemic.





Continual stakeholder engagement enabled through virtual platforms and other technology-enabled means.





System uptime enabled performance excellence.





Business continuity measures, incl