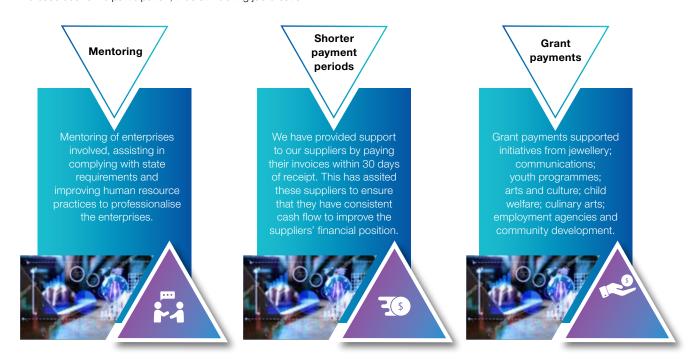

#### Our risk maturity journey

We conduct formal risk maturity assessments on an ongoing basis to determine areas of strength and opportunities for improvement in our risk management practices. Our most recent risk maturity outcome in terms of the attribute-based maturity index for risk management demonstrates that our risk management programme is operating at level five, out of six possible levels. This level signifies that we have transcended implementation stages and are now actively managing risk as we pursue the ultimate maturity level wherein we are considered as optimising risk and risk management.

The results of the risk maturity assessment and other considered factors are used to develop a multi-year risk strategy and implementation plan to address routine risk management activities and resolve noted gaps. Over the next three-years, we will continue to drive a risk strategy and implementation plan driven by the outcomes of the risk maturity assessment. The key areas of improvement will include: