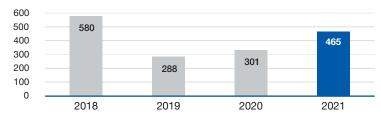

om share of ticket sales decreased by 9% to R1.488 billion, attributable mainly to the impact of COVID 19 on the sale of National Lottery tickets. Sales were adversely affected mainly during the first quarter of the year as sale of national lottery tickets was prohibited at retail stores.

### **NLC OPERATING COSTS**



NLC Operating Costs decreased by 4% to R534 million. The reduction in expenditure was mainly due to the National Indaba that was deferred to the 2021/22 financial year, limited travelling as a result of travel restrictions imposed by lockdown regulations.

#### **ALLOCATION OF GRANTS**



The grants allocations decreased by 16% to R1.136 billion due to the reduction in sale of national lottery tickets as a result of the impact of COVID 19.

#### PROVISION FOR ALLOCATION





The liability is currently R465 million as at 31 March 2021, an increase of 55% from the previous financial year. The increase in provision for allocations was due to the call for applications that were postponed to 1 June 2020 due to the nation-wide lockdown. Adjudications commenced in August 2020. Furthermore, the NLC was only paying projects that were implementable during the various levels of lockdown.

### **CASH DISBURSED**



Cash Disbursed amounts to R952 million. The nationwide lockdown resulted in the NLC only paying projects that were implementable during the varying levels of lockdown. As at 31 March 2021 92% of all first tranche payments were paid within the regulated 60 days. On average first tranches were paid within 33 days of receipt of a compliant grant agreement.