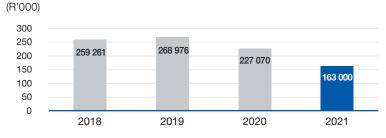

all first tranche payments were paid within the regulated 60 days. On average first tranches were paid within 33 days of receipt of a compliant grant agreement.













# **Accounting Authority Report for the National Lotteries Commission continued**

for the year ended 31 March 2021

#### **EXPIRED AND UNCLAIMED PRIZES**



Expired and unclaimed prizes decreased by 11% over the past year as a result of the continuous campaign by the Operator communicating to participants/winners when prizes are won and when prizes are about to expire. Furthermore, a portion of the expired and unclaimed prizes were utilised to assist the operator to fund guaranteed jackpots in order to boost sales of national lottery tickets to maximize funding for worthy causes.

#### **UNCLAIMED PRIZES - WINNERS**



The unclaimed prizes have decreased by 28% over the past year as a result of the continuous campaign by the Operator communicating to participants/winners through various platforms when prizes are won and when prizes are about to expire.

## **FUNDS RAISED BY SOCIETY LOTTERIES**



Funds raised by society lotteries decreased by 44%. NPOs struggled to raise projected funds from active schemes due to the impact of the COVID-19 pandemic.

### FEES RECEIVED FROM SOCIETY AND SCHEME REGISTRATION



The fees received from society and scheme registrations has increased by 14% over the past year due to more NPO's registering societies and schemes. The NLC shall continue to educate and create awareness on society lotteries in order to assist NPOs to generate their own revenue to contribute to sust