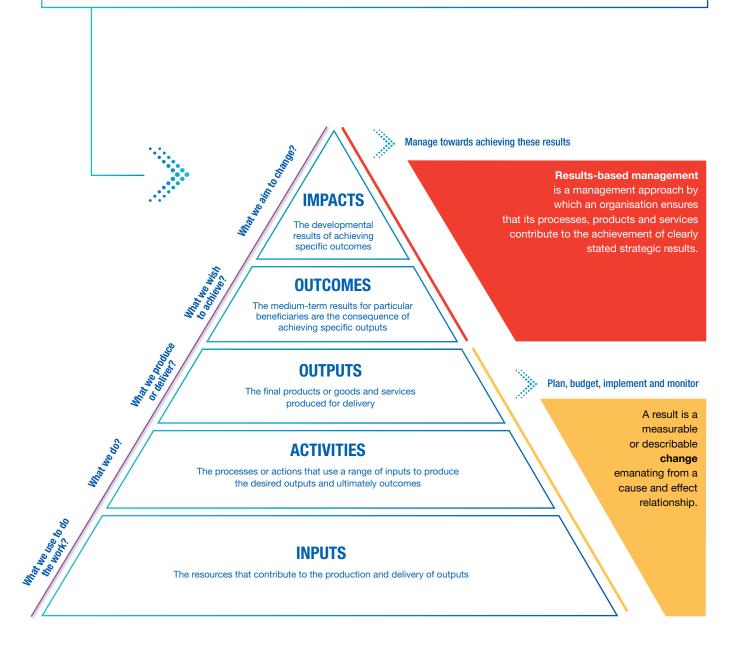

oaching.





Initiated an innovation hub to create a platform for employees to develop and expand on innovative ideas that can progress the organisation.















The Human Capital Management (HCM) department positions itself as a strategic partner that creates value and supports its stakeholders in establishing a conducive working environment. The HCM operational strategy is aligned with the organisational strategy. We therefore see ourselves as a critical enabler of the NLC ultimate outcomes and are custodians of a competent, capable and relevant public entity. HCM resides firmly within the organisation's strategic objectives and subscribes to the requirements thereof, promoting the cascading of performance management and measurement at all levels, as shown in the diagram below.



## Human capital continued

#### Employee performance management framework

Employee performance management is an ongoing process for establishing a shared understanding of organisational goals. The focus is on aligning the NLC strategic objectives with the employees' agreed measures, skills, competency requirements, development plans and the delivery of results.

The emphasis is on improvement, learning and development to achieve the overall business strategy and create a high-performance culture.

The balanced scorecard approach is one of the performance management tools that the NLC uses. It assists line managers in cascading strategies into well-structured performance measures. The balanced scorecard offers a common platform for the entire organisation for performance evaluation. It