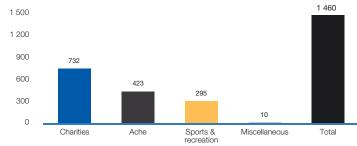

During the year, we conducted 654 retailer verifications against a target of 600 inspections. This overachievement can be attributed to the adaptive deployment of physical and virtual processes to verify the existence and operations of retailers who sell lottery tickets. Likewise, despite the challenges presented by social distancing measures and lockdown regulations, investigations were conducted on 100% of identified and reported lottery schemes and 1 460 monitoring and evaluation reports were produced for the year.

In response to the escalating societal need within the pandemic context, the NLC was able to direct R50 million in proactive funding toward relief from the effects of the Covid-19 pandemic through the Solidarity Fund as initiated by the Executive Authority. Proactive funding is the vehicle through which the NLC can provide relief in emergencies and disasters. In addition, the NLC released a further R10 million toward the provision of food and hygiene product hampers nationwide through 54 NGOs.