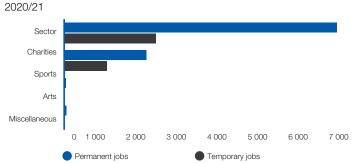

27 education and awareness activities

conducted against a target of 20 engagements

(2019/20: 12)

8 959 jobs created and 367 783 secondary beneficiaries

> (2019/20: 9 295 jobs created and 333 004 secondary beneficiaries)