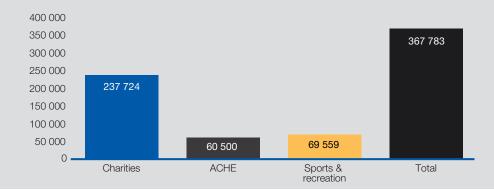

27 education and awareness activities

conducted against a target of 20 engagements

(2019/20: 12)

8 959 jobs created and 367 783 secondary beneficiaries

> (2019/20: 9 295 jobs created and 333 004 secondary beneficiaries)