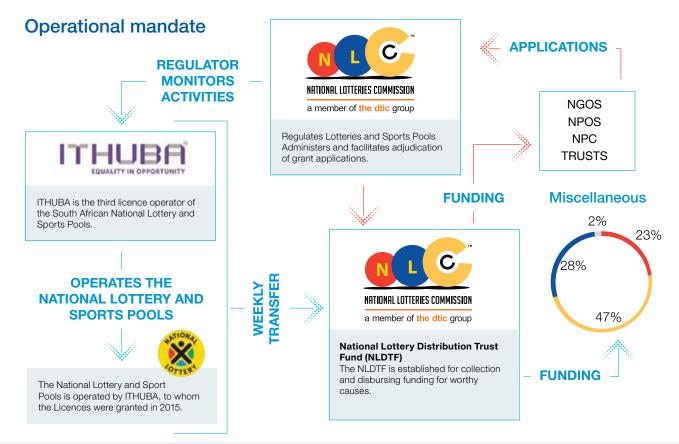

# **About the National Lotteries Commission (NLC)**

The NLC was established in terms of the Lotteries Act 57 of 1997, as amended, to regulate the National Lottery, and sports pools (as sports pools depend highly on the sustainability of the Operator, they cannot be run independently of the Operator, as well as other lotteries, including society lotteries, to raise funds for worthy causes.

## The Act mandated the Board to:

**REGULATE** the National Lottery and sports pools as well as other lotteries, including society lotteries and sports pools.

**ADVISE** the Minister of Trade industry and competition on policy matters relating to the National Lottery, sports pools and other lotteries.

**DISTRIBUTE** a portion of the revenue from the National Lottery to good causes through the National Lottery Distribution Trust Fund (NLDTF).

The NLC (formerly "National Lotteries Board") opened its doors in 1999.

# Supporting an enabling environment

The NLC exists to create a sustainable lotteries and sports pools sector, wherein participants will be protected against illegal operators and funds are generated through licenced operators to support the non-profit sector. Since inception, the NLC has licenced three operators, each to run the National Lottery and Sports Pools, with the NLC ensuring, among others, that proceeds from the National Lottery intended for good causes are maximised while safeguarding all lottery participants.