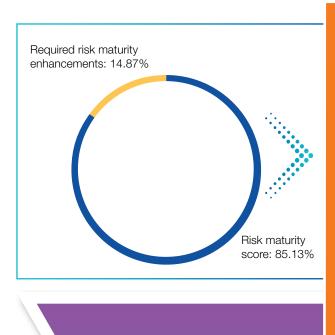

#### Our risk maturity journey

We conduct formal risk maturity assessments on an ongoing basis to determine areas of strength and opportunities for improvement in our risk management practices. Our most recent risk maturity outcome in terms of the attribute-based maturity index for risk management demonstrates that our risk management programme is operating at level five, out of six possible levels. This level signifies that we have transcended implementation stages and are now actively managing risk as we pursue the ultimate maturity level wherein we are considered as optimising risk and risk management.