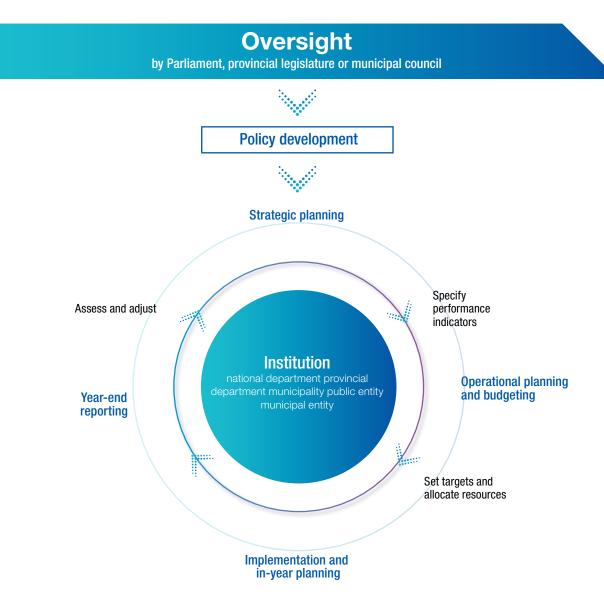

ntenance of a performance management policy for the NLC is critical in meeting the above requirements.

Performance management within the NLC is an integrated management strategy that seeks to:

- Create a shared vision of the purpose, aims and values of the NLC.
- Help stakeholders and employees understand their part in contributing to the achievement of organisational aims and goals, as well as maintaining organisational values.
- Manage and enhance the performance of individual employees and that of the NLC as a whole.

The performance management process comprises planning, budgeting, monitoring and reporting of performance. The diagram below clearly shows the relationship between the processes and also highlights the Executive Authority's accountability for the process to Parliament.















Summary of reporting legislative requirements are tabled below:

| Performance management process           | NLC                                 |  |
|------------------------------------------|-------------------------------------|--|
| Strategic planning                       | Treasury Regulations - chapter 30   |  |
| Budgeting and implementation planning    | Treasury Regulations - chapter 30   |  |
| Implementation                           | Treasury Regulations - chapter 30   |  |
| Reporting (in-year and annual reporting) | PFMA, section 55(2)(a) and Treasury |  |

The NLC's planning aims to undertake the following:

- Achieve a uniform approach to ensure compliance with the PFMA in relation to performance management and reporting.
- Promote open and transparent man