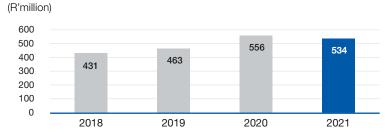

consolidated and separate annual financial statements. In our opinion, the consolidated and separate annual financial statements fairly reflect the financial affairs of the NLC, NLDTF and NLPT for the financial year ended 31 March 2021.

# **Accounting Authority Report for the National Lotteries Commission Continued**

for the year ended 31 March 2021

# 3. Operating and Financial Review

**Salient Comparative Information** 

# SHARE OF TICKET SALES (R'million)



Revenue from share of ticket sales decreased by 9% to R1.488 billion, attributable mainly to the impact of COVID 19 on the sale of National Lottery tickets. Sales were adversely affected mainly during the first quarter of the year as sale of national lottery tickets was prohibited at retail stores.

### **NLC OPERATING COSTS**



NLC Operating Costs decreased by 4% to R534 million. The reduction in expenditure was mainly due to the National Indaba that was deferred to the 2021/22 financial year, limited travelling as a result of travel restrictions imposed by lockdown regulations.

#### **ALLOCATION OF GRANTS**



The grants allocations decreased by 16% to R1.136 billion due to the reduction in sale of national lottery tickets as a result of the impact of COVID 19.

#### PROVISION FOR ALLOCATION





The liability is currently R465 million as at 31 March 2021, an increase of 55% from the previous financial year. The increase in provision for allocations was due to the call for applications that were postponed to 1 June 2020 due to the nation-wide lockdown. Adjudications commenced in August 2020. Furthermore, the