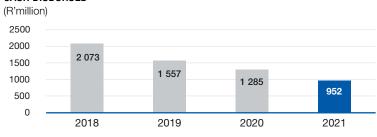

daba that was deferred to the 2021/22 financial year, limited travelling as a result of travel restrictions imposed by lockdown regulations.

#### **ALLOCATION OF GRANTS**



The grants allocations decreased by 16% to R1.136 billion due to the reduction in sale of national lottery tickets as a result of the impact of COVID 19.

#### PROVISION FOR ALLOCATION





The liability is currently R465 million as at 31 March 2021, an increase of 55% from the previous financial year. The increase in provision for allocations was due to the call for applications that were postponed to 1 June 2020 due to the nation-wide lockdown. Adjudications commenced in August 2020. Furthermore, the NLC was only paying projects that were implementable during the various levels of lockdown.

### **CASH DISBURSED**



Cash Disbursed amounts to R952 million. The nationwide lockdown resulted in the NLC only paying projects that were implementable during the varying levels of lockdown. As at 31 March 2021 92% of all first tranche payments were paid within the regulated 60 days. On average first tranches were paid within 33 days of receipt of a compliant grant agreement.













# **Accounting Authority Report for the National Lotteries Commission continued**

for the year ended 31 March 2021

#### **EXPIRED AND UNCLAIMED PRIZES**



Expired and unclaimed prizes decreased by 11% over the past year as a result of the continuous campaign by the Operator communicating to participants/winners when prizes are won and when prizes are about to expire. Furthermore, a portion of the expired and unclaimed priz