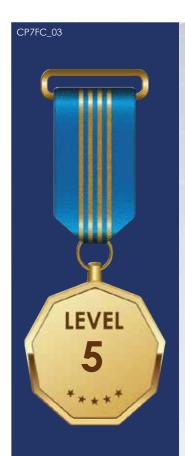

Achieved Level-5
B-BBEE rating, 2 levels
up from prior year

(2019/20: Level 7)

On average first tranches were paid within 33 days of receipt of a compliant grant agreement

92% of all first tranche payments were paid within the regulated 60 days (2019/20: 91%) 100% of funding