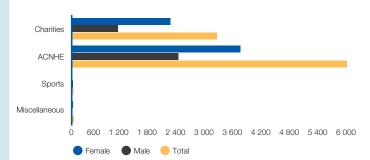

27 education and awareness activities

conducted against a target of 20 engagements

(2019/20: 12)

8 959 jobs created and 367 783 secondary beneficiaries

> (2019/20: 9 295 jobs created and 333 004 secondary beneficiaries)