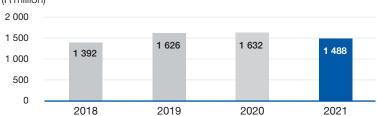

g and implementing a system of internal control that has been designed to provide reasonable assurance to the integrity and reliability of the performance information, the human capital information and the consolidated and separate annual financial statements. The Auditor General is engaged to express an independent opinion on the consolidated and separate annual financial statements. In our opinion, the consolidated and separate annual financial statements fairly reflect the financial affairs of the NLC, NLDTF and NLPT for the financial year ended 31 March 2021.

# **Accounting Authority Report for the National Lotteries Commission Continued**

for the year ended 31 March 2021

# 3. Operating and Financial Review

**Salient Comparative Information** 

# SHARE OF TICKET SALES (R'million)



Revenue from share of ticket sales decreased by 9% to R1.488 billion, attributable mainly to the impact of COVID 19 on the sale of National Lottery tickets. Sales were adversely affected mainly during the first quarter of the year as sale of national lottery tickets was prohibited at retail stores.

### **NLC OPERATING COSTS**



NLC Operating Costs decreased by 4% to R534 million. The reduction in expenditure was mainly due to the National Indaba that was deferred to the 2021/22 financial year, limited travelling as a result of travel restrictions imposed by lockdown regulations.

#### **ALLOCATION OF GRANTS**



The grants allocations decreased by 16% to R1.136 billion due to the reduction in sale of national lottery tickets as a result of the impact of COVID 19.

#### PROVISION FOR AL