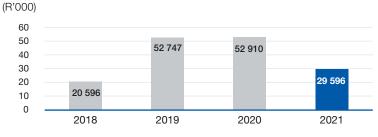

27 education and awareness activities

conducted against a target of 20 engagements

(2019/20: 12)

8 959 jobs created and 367 783 secondary beneficiaries

> (2019/20: 9 295 jobs created and 333 004 secondary beneficiaries)