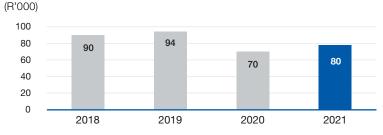

Average minimum of 9.6% equitable distribution to all provinces exceeding 5% target

(2019/20: 11.35%)

92%

of applications were adjudicated within 150 days

(2019/20: 99%)

Average payment turnaround times of 14 days to established businesses and 11 days to SMEs, exceeding operational targets of 30 days and 14 days respectively