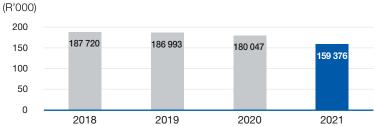

e to the call for applications that were postponed to 1 June 2020 due to the nation-wide lockdown. Adjudications commenced in August 2020. Furthermore, the NLC was only paying projects that were implementable during the various levels of lockdown.

### **CASH DISBURSED**



Cash Disbursed amounts to R952 million. The nationwide lockdown resulted in the NLC only paying projects that were implementable during the varying levels of lockdown. As at 31 March 2021 92% of all first tranche payments were paid within the regulated 60 days. On average first tranches were paid within 33 days of receipt of a compliant grant agreement.













# **Accounting Authority Report for the National Lotteries Commission continued**

for the year ended 31 March 2021

#### **EXPIRED AND UNCLAIMED PRIZES**



Expired and unclaimed prizes decreased by 11% over the past year as a result of the continuous campaign by the Operator communicating to participants/winners when prizes are won and when prizes are about to expire. Furthermore, a portion of the expired and unclaimed prizes were utilised to assist the operator to fund guaranteed jackpots in order to boost sales of national lottery tickets to maximize funding for worthy causes.

#### **UNCLAIMED PRIZES - WINNERS**



The unclaimed prizes have decreased by 28% over the past year as a result of the continuous campaign by the Operator communicating to participants/winners through various platforms when prizes are won and when prizes are about to expire.

## **FUNDS RAISED BY SOCIETY LOTTERIES**



Funds raised by society lotteries decreased b