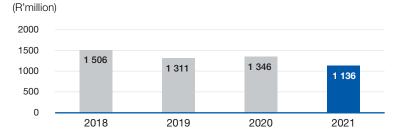

tteries Commission Continued**

for the year ended 31 March 2021

# 3. Operating and Financial Review

**Salient Comparative Information** 

# SHARE OF TICKET SALES (R'million)



Revenue from share of ticket sales decreased by 9% to R1.488 billion, attributable mainly to the impact of COVID 19 on the sale of National Lottery tickets. Sales were adversely affected mainly during the first quarter of the year as sale of national lottery tickets was prohibited at retail stores.

### **NLC OPERATING COSTS**



NLC Operating Costs decreased by 4% to R534 million. The reduction in expenditure was mainly due to the National Indaba that was deferred to the 2021/22 financial year, limited travelling as a result of travel restrictions imposed by lockdown regulations.

#### **ALLOCATION OF GRANTS**



The grants allocations decreased by 16% to R1.136 billion due to the reduction in sale of national lottery tickets as a result of the impact of COVID 19.

#### PROVISION FOR ALLOCATION





The liability is currently R465 million as at 31 March 2021, an increase of 55% from the previous financial year. The increase in provision for allocations was due to the call for applications that were postponed to 1 June 2020 due to the nation-wide lockdown. Adjudications commenced in August 2020. Furthermore, the NLC was only paying projects that were implementable during the various levels of lockdown.

### **CASH DISBURSED**



Cash Disbursed amounts to R952 million. The nationwide lockdown resulted in the NLC only paying projects that were implementable during the varying levels of lockdown. As