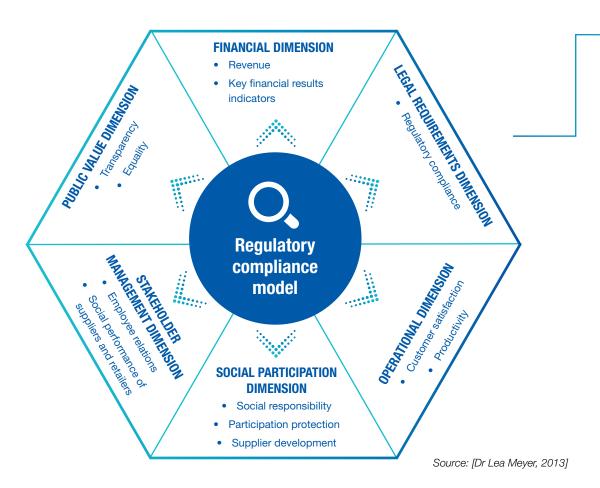

y compliance model depicted on page 84.

In accordance with the Board's directive to ensure that the NLC is positioned and recognised as a regulator, the following must be implemented:

- Developing a strategy that will influence the direction of the legislation by advising the Minister.
- Aligning the structure to the regulatory mandate of the NLC.
- Introducing programmes that give effect to section 2B that stipulates that the Commission must ensure that the interests of participants in the National Lottery are adequately protected.
- Exploring and recommending to the Minister innovative ways to combat illegal lotteries, including licensing certain illegal lotteries,
- Exploring opportunities in private lotteries as contemplated in the Lotteries Act.

## Regulatory compliance continued



## Regulating the National Lottery and sports pools operator

The National Lottery comprises various games of chance. The main objective of our regulatory work is to ensure that the integrity and reputation of the National Lottery and sports pools are maintained. The protection of lottery participants further remains top of our agenda to ensure agreements by Ithuba adhere to the Act and licence agreement.

















#### Regulatory activities

Central to the mandate of the NLC is the regulation of the National Lottery. A licence to operate the National Lottery was awarded to Ithuba in 2015, in terms of the Lotteries Act, No. 57 of 1997, as amended. As part of the ongoing regulatory work and delivering on the APP target for the period under review, the following was conducted in reg