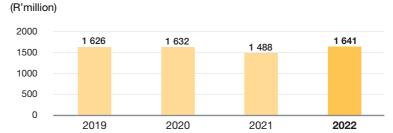

al Treasury.
- The separate and consolidated annual financial statements have been prepared in accordance with the South African Standards of Generally Recognised Accounting Practice applicable.
- The accounting authority is responsible for the preparation of the separate and consolidated annual financial statements
  and for the judgements made in the financial statements. The accounting authority is responsible for establishing and
  implementing a system of internal control that is designed to provide reasonable assurance to the integrity and reliability
  of the performance information, the human capital information and the separate and consolidated annual financial
  statements.

#### 3. OPERATING AND FINANCIAL REVIEW

#### SALIENT COMPARATIVE INFORMATION

#### SHARE OF TICKET SALES



Revenue from share of ticket sales increased by 10% to R1.64 billion. National Lottery Ticket sales were relatively lower in the prior financial year due to the impact of the COVID-19 pandemic. The sale of national lottery tickets at retail stores was prohibited as a result of the COVID-19 pandemic during the second quarterly of the 2019/2020 financial year.

#### **NLC OPERATING COSTS**



NLC operating costs increased by 6,6% to R570 million. This is mainly due to an increase in audit fees, increase in education and awareness campaigns. Furthermore, the NLC was faced with unforeseen litigation matters. There was an increase in legal and investigations costs as a result of the ongoing investigations in terms of Proclamation R32 of 2020.

#### ALLOCATION OF GRANTS



The grants allocatio