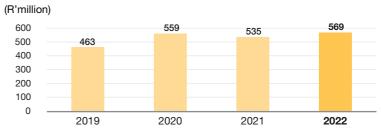

thority is responsible for establishing and
  implementing a system of internal control that is designed to provide reasonable assurance to the integrity and reliability
  of the performance information, the human capital information and the separate and consolidated annual financial
  statements.

#### 3. OPERATING AND FINANCIAL REVIEW

#### SALIENT COMPARATIVE INFORMATION

#### SHARE OF TICKET SALES



Revenue from share of ticket sales increased by 10% to R1.64 billion. National Lottery Ticket sales were relatively lower in the prior financial year due to the impact of the COVID-19 pandemic. The sale of national lottery tickets at retail stores was prohibited as a result of the COVID-19 pandemic during the second quarterly of the 2019/2020 financial year.

#### **NLC OPERATING COSTS**



NLC operating costs increased by 6,6% to R570 million. This is mainly due to an increase in audit fees, increase in education and awareness campaigns. Furthermore, the NLC was faced with unforeseen litigation matters. There was an increase in legal and investigations costs as a result of the ongoing investigations in terms of Proclamation R32 of 2020.

#### ALLOCATION OF GRANTS



The grants allocations increased by 4% to R1,190 billion mainly due to the increase in revenue.

#### PROVISION FOR ALLOCATION



The liability is currently R122 million as at 31 March 2022, a decrease of 74% from the previous financial year. The decrease is mainly attributable to payment of second tranche grant allocations that were in the opening balance and most of 2021 grant allocations were approved in sin