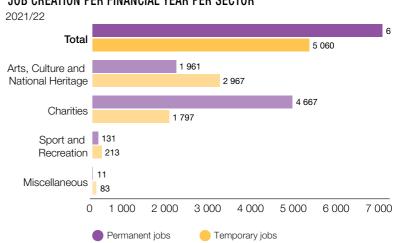

#### 100%

of all identified and reported illegal lottery schemes investigated (2020/21: 100%)

12 002 (6 936 permanent and 5 066 temporary jobs) and **263 229 secondary** beneficiaries

(2020/21: 8 959 jobs created and 367 783 secondary beneficiaries)