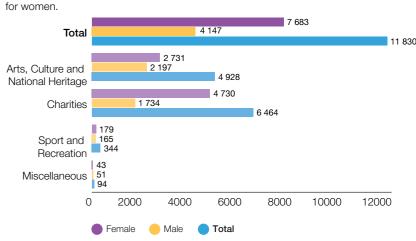

#### 100%

of all identified and reported illegal lottery schemes investigated (2020/21: 100%)

12 002 (6 936 permanent and 5 066 temporary jobs) and **263 229 secondary** beneficiaries

(2020/21: 8 959 jobs created and 367 783 secondary beneficiaries)