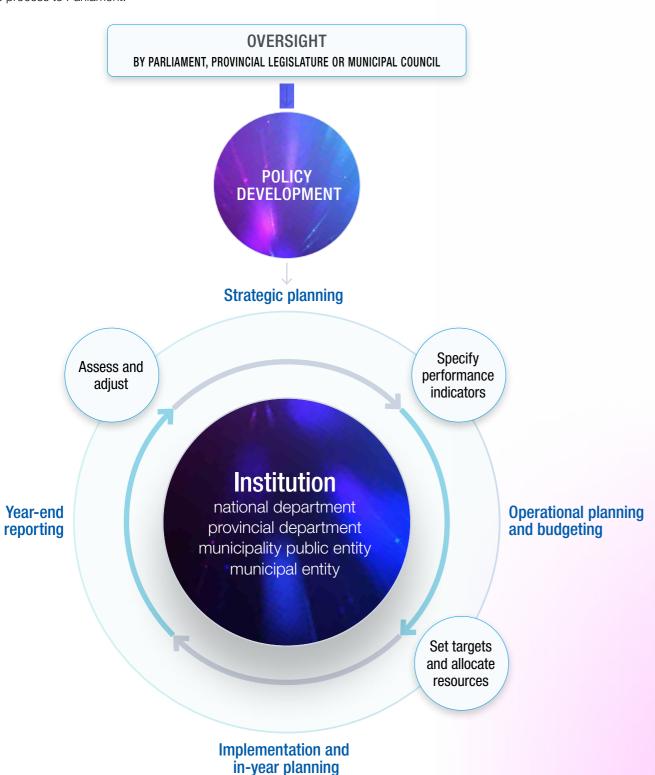

# STRATEGIC OVERVIEW

The development, implementation and maintenance of a performance management policy is critical in meeting the needs of our stakeholders effectively, efficiently and economically.

#### Performance management within the NLC is an integrated management strategy that seeks to:

- Create a shared vision of the purpose, aims and values of the NLC.
- Help stakeholders and employees understand their part in contributing to the achievement of organisational aims and goals, as well as maintaining organisational values.
- Manage and enhance the performance of individual employees and that of the NLC as a whole.
- The performance management process comprises planning, budgeting, monitoring and reporting of performance.

# STRATEGIC OVERVIEW

The diagram below depicts the relationship between the processes and also highlights the Executive Authority's accountability for the process to Parliament.