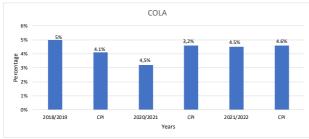

es subject to defined for motor vehicle expenses and personal security.

Annual increases are subject to approval by the shareholder.

Variable remuneration is linked to achieving individual and organisational performance objectives. aatekeepers.

Short-term incentives relate to a single financial year.

#### REMUNERATION ARRANGEMENTS FOR OTHER **EMPLOYEES - BARGAINING UNIT**

Increases for the bargaining unit are negotiated annually with NEHAWU, the recognised labour union, considering various internal and external factors such as affordability, market conditions, and benchmark information.

A total increase pool of 4.5% was agreed upon for the bargaining unit. Retrospective salary increases will apply for the 2020/21 financial year, with back-pay effective 1 April 2020 to 1 April 2021.





#### DRIVING EQUITY, DIVERSITY AND INCLUSION

We believe a diverse workforce representing the vibrant communities operate in promotes innovation and drives transformational growth. We are therefore committed to attracting and retaining a diverse workforce to serve our stakeholders.

The Employment Equity Act sets out the principle of equal pay for equal value, encouraging employers to make strides in addressing inequality in pay outcomes. The gender pay gap is one such matter to consider, with legislation being introduced in many countries worldwide, and South Africa, too, has taken steps to remedy the situation. We aim for balanced remuneration outcomes that are fair and responsible to all stakeholders, with a clear pay-for-performance link to remuneration outcomes and stakeholder val