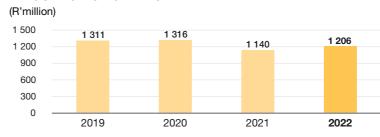

#### Financial

- R1.172 billion allocated for good causes (2021: R1.14 billion).
- · Accelerated disbursements to funded organisations.
- · Economic growth and development for successful applicants.
- Injection of funds into economic circulation.