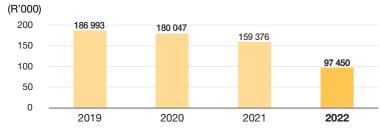

balance and most of 2021 grant allocations were approved in single tranches.

National Lotteries Commission Integrated Report 2022 117

# ACCOUNTING AUTHORITY REPORT FOR THE NATIONAL LOTTERIES COMMISSION CONTINUED

for the year ended 31 March 2022

#### 3. OPERATING AND FINANCIAL REVIEW

#### SALIENT COMPARATIVE INFORMATION



2021

2022

2020

Cash disbursed amounts to R1.49 billion, an increase of 57% compared to the previous year. The increase is attributable to the allocation of grants being only one tranche which means they were mostly paid in the year in which they were allocated. In total 94% of first tranches were paid within the regulated 60 days with an average turnaround time of 35 days after receipt of a compliant grant agreement.

#### **EXPIRED AND UNCLAIMED PRIZES**

2019



Expired and unclaimed prizes decreased by 39% over the past year as a result of the continuous campaign by the Operator communicating to participants/winners when prizes are won and when prizes are about to expire. Furthermore, a portion of the expired and unclaimed prizes were utilised to assist the operator to fund guaranteed jackpots in order to boost sales of national lottery tickets to maximise funding for worthy causes.

#### **UNCLAIMED PRIZES - WINNERS**



The 49% increase in unclaimed prizes is due an increase in prizes won when compared to the previous year. There were more first division winners who had not yet claimed their prizes by year-end. The Operator continues with its campaigns to communicate in various platforms when prizes are won and when prizes are about to expire