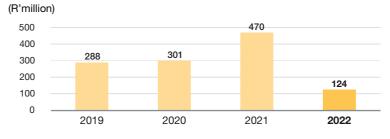

elatively lower in the prior financial year due to the impact of the COVID-19 pandemic. The sale of national lottery tickets at retail stores was prohibited as a result of the COVID-19 pandemic during the second quarterly of the 2019/2020 financial year.

#### **NLC OPERATING COSTS**



NLC operating costs increased by 6,6% to R570 million. This is mainly due to an increase in audit fees, increase in education and awareness campaigns. Furthermore, the NLC was faced with unforeseen litigation matters. There was an increase in legal and investigations costs as a result of the ongoing investigations in terms of Proclamation R32 of 2020.

#### ALLOCATION OF GRANTS



The grants allocations increased by 4% to R1,190 billion mainly due to the increase in revenue.

#### PROVISION FOR ALLOCATION



The liability is currently R122 million as at 31 March 2022, a decrease of 74% from the previous financial year. The decrease is mainly attributable to payment of second tranche grant allocations that were in the opening balance and most of 2021 grant allocations were approved in single tranches.

National Lotteries Commission Integrated Report 2022 117

# ACCOUNTING AUTHORITY REPORT FOR THE NATIONAL LOTTERIES COMMISSION CONTINUED

for the year ended 31 March 2022

#### 3. OPERATING AND FINANCIAL REVIEW

#### SALIENT COMPARATIVE INFORMATION



2021

2022

2020

Cash disbursed amounts to R1.49 billion, an increase of 57% compared to the previous year. The increase is attributable to the allocation of grants being only one tranche which means they were mostly paid in the year in which they