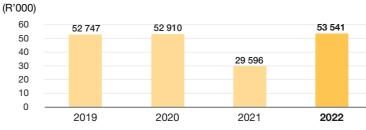

#### Intellectual

- · Development of society lotteries model, resulting in R53.5 million in funds raised by NPOs (2021: R29.6 million).
- Lotto logo licenced, resulting in R7.1 billion revenue from ticket sales (2021: R6.5 billion) and R1.641 billion generated for funding good causes