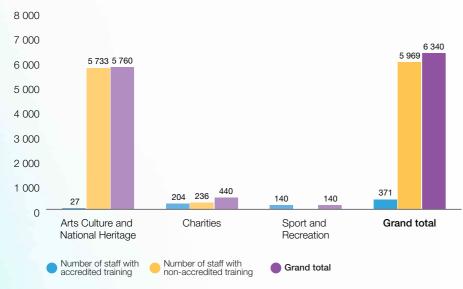

#### 100%

of all identified and reported illegal lottery schemes investigated (2020/21: 100%)

12 002 (6 936 permanent and 5 066 temporary jobs) and **263 229 secondary** beneficiaries

(2020/21: 8 959 jobs created and 367 783 secondary beneficiaries)