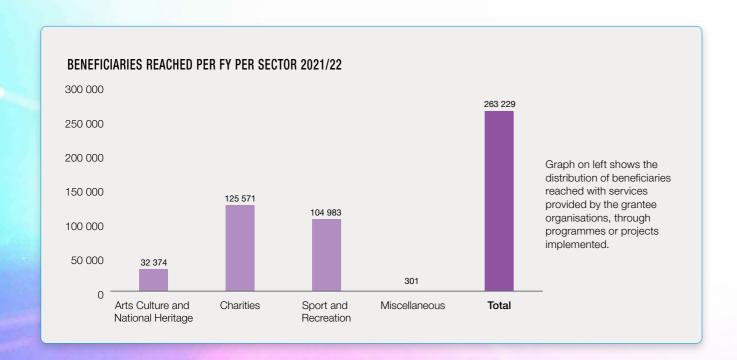

#### 100%

of all identified and reported illegal lottery schemes investigated (2020/21: 100%)

12 002 (6 936 permanent and 5 066 temporary jobs) and **263 229 secondary** beneficiaries

(2020/21: 8 959 jobs created and 367 783 secondary beneficiaries)