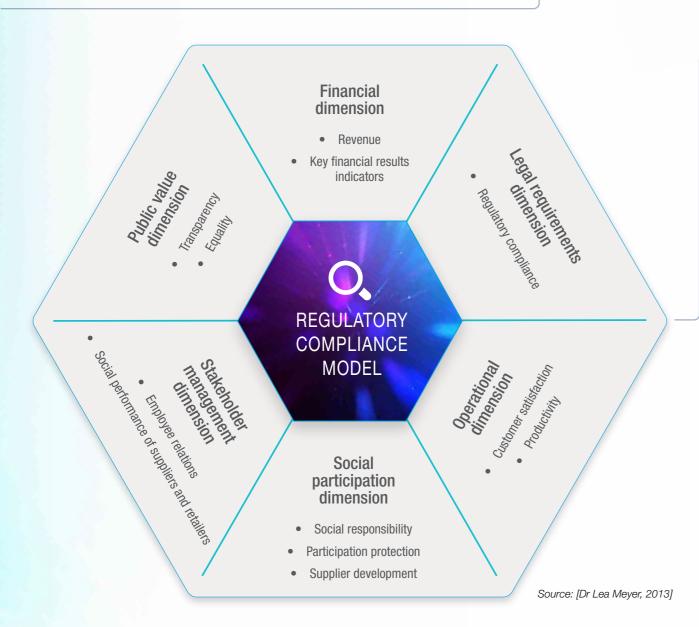

In accordance with the Board's directive to ensure that the NLC is positioned and recognised as a regulator, the following must be implemented:

- · Developing a strategy that will influence the direction of the legislation by advising the Minister.
- · Aligning the structure to the regulatory mandate of the NLC.
- Introducing programmes that give effect to section 2B that stipulates that the Commission must ensure that the interests of participants in the National Lottery are adequately protected.
- Exploring and recommending to the Minister innovative ways to combat illegal lotteries, including licensing certain illegal lotteries, i.e., Fafi and online activities.
- Exploring opportunities in private lotteries as contemplated in the Lotteries Act.

## REGULATORY COMPLIANCE (CONTINUED)



## REGULATING THE NATIONAL LOTTERY AND SPORTS POOLS OPERATOR

The National Lottery comprises various games of chance. The main objective of our regulatory work is to ensure that the integrity and reputation of the National Lottery and sports pools are maintained. The protection of lottery participants further remains top of our agenda to ensure agreements by Ithuba adhere to the Act and licence agreement.



#### **REGULATORY ACTIVITIES**

Central to the mandate of the NLC is the regulation of the National Lottery. A licence to operate the National Lottery was awarded to Ithuba in 2015, in terms of the Lotteries Act, No. 57 of 1997, as amended. As part of the ongoing regulatory work and delivering on the APP target for the period under review, the following was conducted in regulating an