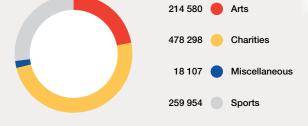

Furthermore, through various stakeholder engagements, the Commission encouraged organisations to register society lotteries and ensured the continued operation of the National Lottery to deliver funding for the most vulnerable in society, implementing both applications-based and proactive funding models.

The NLC managed, notwithstanding harsh economic conditions and excessive demand on the fund, to fund worthy causes to the tune of R1.2 billion and ensured 100% of funds were allocated to identified priority areas.