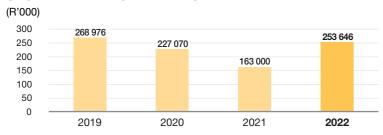

the allocation of grants being only one tranche which means they were mostly paid in the year in which they were allocated. In total 94% of first tranches were paid within the regulated 60 days with an average turnaround time of 35 days after receipt of a compliant grant agreement.

#### **EXPIRED AND UNCLAIMED PRIZES**

2019



Expired and unclaimed prizes decreased by 39% over the past year as a result of the continuous campaign by the Operator communicating to participants/winners when prizes are won and when prizes are about to expire. Furthermore, a portion of the expired and unclaimed prizes were utilised to assist the operator to fund guaranteed jackpots in order to boost sales of national lottery tickets to maximise funding for worthy causes.

#### **UNCLAIMED PRIZES - WINNERS**



The 49% increase in unclaimed prizes is due an increase in prizes won when compared to the previous year. There were more first division winners who had not yet claimed their prizes by year-end. The Operator continues with its campaigns to communicate in various platforms when prizes are won and when prizes are about to expire.

#### 3. OPERATING AND FINANCIAL REVIEW

#### SALIENT COMPARATIVE INFORMATION

#### FUNDS RAISED BY SOCIETY LOTTERIES



Funds raised by society lotteries operators increased by 81%. Society lottery ticket sales are mainly driven by promotions at shopping malls and events attended by the public. Due to the impact of COVID-19 in 2020, resulting in hard lockdown restrictions, Society lottery scheme operators were unable to do such promotions for the sale of tickets.