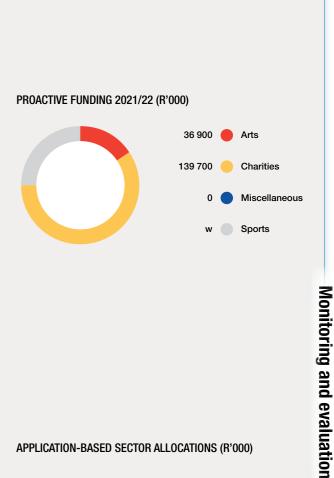

Furthermore, through various stakeholder engagements, the Commission encouraged organisations to register society lotteries and ensured the continued operation of the National Lottery to deliver funding for the most vulnerable in society, implementing both applications-based and proactive funding models.

The NLC managed, notwithstanding harsh economic conditions and excessive demand on the fund, to fund worthy causes to the tune of R1.2 billion and ensured 100% of funds were allocated to identified priority areas.