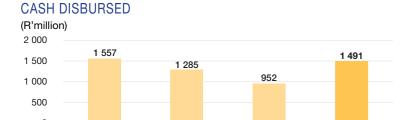

tions costs as a result of the ongoing investigations in terms of Proclamation R32 of 2020.

#### ALLOCATION OF GRANTS



The grants allocations increased by 4% to R1,190 billion mainly due to the increase in revenue.

#### PROVISION FOR ALLOCATION



The liability is currently R122 million as at 31 March 2022, a decrease of 74% from the previous financial year. The decrease is mainly attributable to payment of second tranche grant allocations that were in the opening balance and most of 2021 grant allocations were approved in single tranches.

National Lotteries Commission Integrated Report 2022 117

# ACCOUNTING AUTHORITY REPORT FOR THE NATIONAL LOTTERIES COMMISSION CONTINUED

for the year ended 31 March 2022

#### 3. OPERATING AND FINANCIAL REVIEW

#### SALIENT COMPARATIVE INFORMATION



2021

2022

2020

Cash disbursed amounts to R1.49 billion, an increase of 57% compared to the previous year. The increase is attributable to the allocation of grants being only one tranche which means they were mostly paid in the year in which they were allocated. In total 94% of first tranches were paid within the regulated 60 days with an average turnaround time of 35 days after receipt of a compliant grant agreement.

#### **EXPIRED AND UNCLAIMED PRIZES**

2019



Expired and unclaimed prizes decreased by 39% over the past year as a result of the continuous campaign by the Operator communicating to participants/winners when prizes are won and when prizes are about to expire. Furthermore, a portion of the expired and unclaimed prizes were utilised to assist the operator to fund guarant